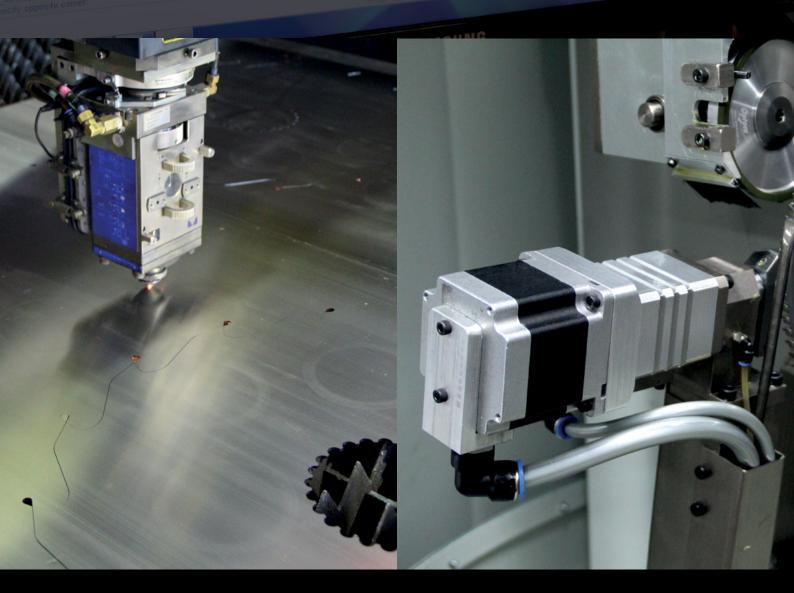

## PRECISION MADE 100% CUSTOMIZABLE 4" - 72" DIAMETER CAPABILITY

Manufactured in Australia
Exported Globally

Precision Made Fast Turnaround Times

Custom Etching for orders over 50 pieces of one product

Custom designs of circular saws