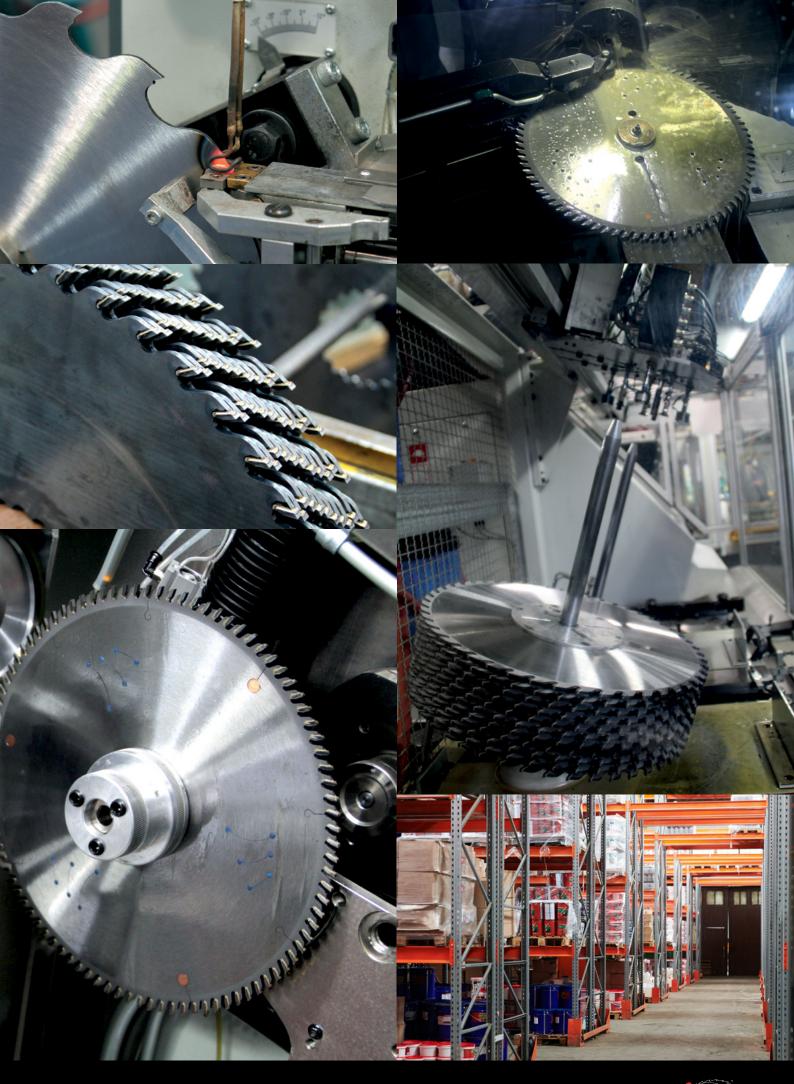

## PRECISION MADE 100% CUSTOMIZABLE 4" - 72" DIAMETER CAPABILITY

Manufactured in Australia
Exported Globally

Precision Made Fast Turnaround Times

Custom Etching for orders over 50 pieces of one product

Custom designs of circular saws